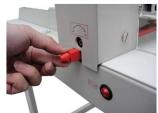

#### Safe

The safety catch locks the Knife lever in upper position. Executing a cut is only possible if the safety catch is released and the safety guard is closed. Safe and easy Knife change with a Knife changing device.