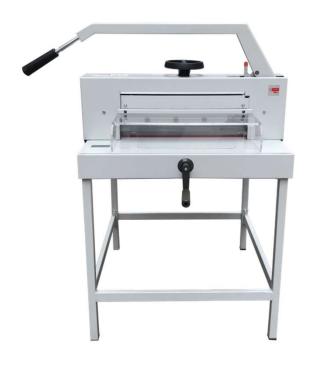

### intimus 4980 D

# Manual guillotine with 485 mm Cutting width and 75 mm cutting height

Powerful table-top machine or as a free standing version with optional table available, for cutting of up to 750 sheets. Suitable for high-volume use in offices, copy shops, digital printing houses etc. Effortless operation via ergonomically shaped lever handle. Simple exchange and rotation of cutting stick from outside the machine without tooling.