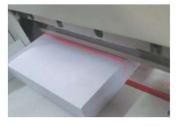

#### **Precise**

Easy setting of the backgauge via the hand crank and the digital measurement readout in mm or inches on the front machine table. The LED optical cutting line guarantees easy alignment of cutting marks for precise cuts.